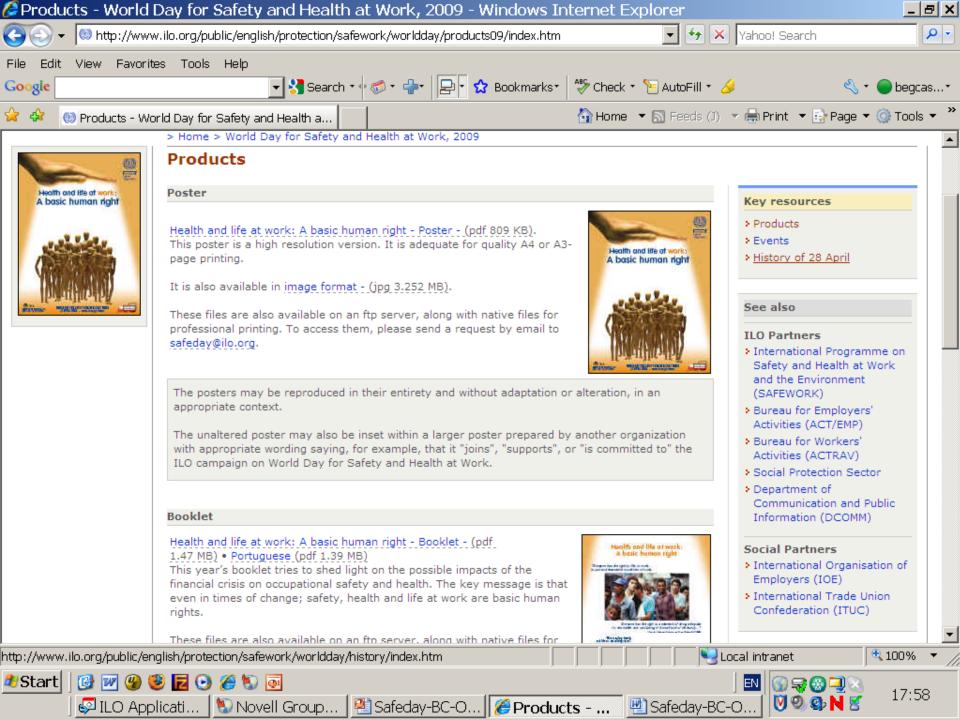

#### 90th ILO anniversary

- **ILO headquarters**
- Panel discussion
- Photo exhibition

**Products** 

www.ilo.org/safeday

| World Day for Sat                                                                                                                                         | ety and Health at Work 2009 - Home page - Windows I                                                                                                                                                                                                                                                                                                                                                                                                                                                                                                                                                                                                                                                                                                                                                                          | nternet Explorer                                                                                                                                                                                                      | _ 8 ;                     |
|-----------------------------------------------------------------------------------------------------------------------------------------------------------|------------------------------------------------------------------------------------------------------------------------------------------------------------------------------------------------------------------------------------------------------------------------------------------------------------------------------------------------------------------------------------------------------------------------------------------------------------------------------------------------------------------------------------------------------------------------------------------------------------------------------------------------------------------------------------------------------------------------------------------------------------------------------------------------------------------------------|-----------------------------------------------------------------------------------------------------------------------------------------------------------------------------------------------------------------------|---------------------------|
| 🔆 💽 🗸 💿 http://www                                                                                                                                        | v.ilo.org/public/english/protection/safework/worldday/index.htm                                                                                                                                                                                                                                                                                                                                                                                                                                                                                                                                                                                                                                                                                                                                                              | 💽 😏 🗙 Yahoo! Search                                                                                                                                                                                                   | <b>P</b>                  |
| File Edit View Favorit<br><mark>Google</mark>                                                                                                             | es Tools Help<br>💽 🔧 Search र 🖗 🌮 🛖 र 😭 र 🏠 Bookmarks र                                                                                                                                                                                                                                                                                                                                                                                                                                                                                                                                                                                                                                                                                                                                                                      | 🏶 Check 🔹 🎦 AutoFill 🔹 🌽                                                                                                                                                                                              | • 🔵 begcas•               |
| ⋩ 🎄 🛛 🎯 World Day for                                                                                                                                     | Safety and Health at Work 20                                                                                                                                                                                                                                                                                                                                                                                                                                                                                                                                                                                                                                                                                                                                                                                                 | 🟠 Home 🔹 🔊 Feeds (J) 👒 🖶 Print 🔹 📴 Page 🔹                                                                                                                                                                             | r 🔘 Tools 🔻               |
| SafeWork                                                                                                                                                  | International Programme on Safety and Health at Work and the E                                                                                                                                                                                                                                                                                                                                                                                                                                                                                                                                                                                                                                                                                                                                                               | Environment                                                                                                                                                                                                           |                           |
| Contact us                                                                                                                                                | > Home                                                                                                                                                                                                                                                                                                                                                                                                                                                                                                                                                                                                                                                                                                                                                                                                                       | França                                                                                                                                                                                                                | is - Español              |
|                                                                                                                                                           | World Day for Safety and Health at Work: 28                                                                                                                                                                                                                                                                                                                                                                                                                                                                                                                                                                                                                                                                                                                                                                                  | April 2009                                                                                                                                                                                                            |                           |
| Health and iffe of work:<br>A basic human right                                                                                                           |                                                                                                                                                                                                                                                                                                                                                                                                                                                                                                                                                                                                                                                                                                                                                                                                                              | Key resources<br>> Products<br>> Events<br>> History of 28 April                                                                                                                                                      |                           |
|                                                                                                                                                           | 2009: Health and life at work: A basic human right<br>World Day for Safety and Health at Work is an international campaign to pro<br>decent work. This year, as in previous years, tripartite events will be taking<br>number of products are available from this Web page to support those effor<br>us in promoting this important day.                                                                                                                                                                                                                                                                                                                                                                                                                                                                                     | place world wide, and a<br>ts. You are invited to join <b>ILO Partners</b><br>> International Program                                                                                                                 |                           |
| The theme of the<br>next World Day is<br>Securing the<br>future: emerging<br>risks and new<br>patterns of<br>prevention in a<br>changing world of<br>work | Celebration at the ILO Headquarters<br>To commemorate the World Day for Safety and Health at Work, the Intern<br>and the International Social Security Association warmly invite you to a pa<br>theme of this year's celebration: "Health and life at work: A basic human ri<br>the winning films of the Safety and Health at Work International Film and M<br>(organized in the framework of the XVIII World Congress on Occupational<br>meeting will be held on 28 April 2009 at ILO Headquarters in Geneva.<br>> The programme of the event - (pdf 3.12 MB)<br>> Message by Juan Somavía, Director-General of the ILO - (pdf 30 KB)<br>> Video message of Dr Sameera Al-Tuwaijri, Director of SafeWork<br>> Health and life at work: A basic human right - Slide show<br>> Fact sheet on safety and health at work issues | nel discussion on the<br>ight", and a projection of<br>fultimedia Festival 2008<br>Safety and Health). The<br>Social Protection Sect<br>Department of<br>Communication and P<br>Information (DCOMM<br>Social Partners | s'<br>tor<br>Public<br>I) |
|                                                                                                                                                           |                                                                                                                                                                                                                                                                                                                                                                                                                                                                                                                                                                                                                                                                                                                                                                                                                              | Local intranet                                                                                                                                                                                                        | ation of                  |
|                                                                                                                                                           | 🔋 🔁 💽 🌽 💿<br>Ilicati 🛛 🖏 Novell Group 🛛 🐏 Safeday-BC-O 🛛 🌽 World D                                                                                                                                                                                                                                                                                                                                                                                                                                                                                                                                                                                                                                                                                                                                                           | ■   ③ 등 ⊛ ⊐ ≥<br>ay f 🕙 Safeday-BC-O   🕅 🔍 🕸 N 😴                                                                                                                                                                      | 17:56                     |