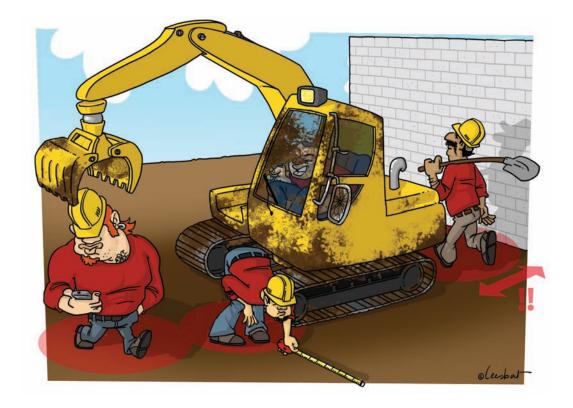

height                      | 41 |
|      | Excavations and underground works   | 47 |
| Free | Concrete-related works              | 51 |
|      | Electricity                         | 57 |
|      | Health                              | 63 |
|      | Personal protective equipment       | 69 |
|      | Information and training            | 79 |











#### **General duties of stakeholders**













































**Safety of workplaces** 











































































#### **Scaffolds and ladders**



























































### Lifting equipment and accessories



















































































### Earth-moving & road-works equipment











































































## **Work at height**



























































# Excavations and underground works

























olesbat-











#### **Concrete-related works**



















































**Electricity** 



















































### Health



















































## **Personal protective equipment**



































































































## Information and training