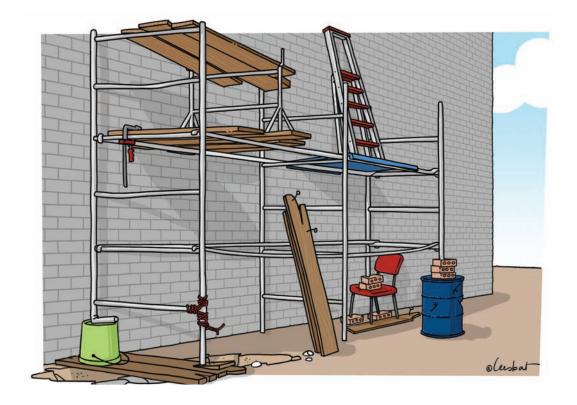

| Safety of workplaces                | 11 |
|      | Scaffolds and ladders               | 19 |
|      | Lifting equipment and accessories   | 25 |
|      | Earth-moving & road-works equipment | 33 |
|      | Work at height                      | 41 |
|      | Excavations and underground works   | 47 |
| Free | Concrete-related works              | 51 |
|      | Electricity                         | 57 |
|      | Health                              | 63 |
|      | Personal protective equipment       | 69 |
|      | Information and training            | 79 |











#### **General duties of stakeholders**













































**Safety of workplaces** 











































































#### **Scaffolds and ladders**



























































### Lifting equipment and accessories



















































































### Earth-moving & road-works equipment











































































## **Work at height**



























































# Excavations and underground works

























olesbat-











#### **Concrete-related works**



















































**Electricity** 



















































### Health



















































## **Personal protective equipment**