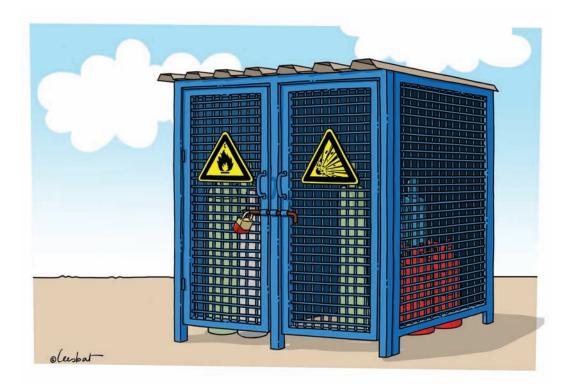

| 5  |
|------|-------------------------------------|----|
|      | Safety of workplaces                | 11 |
|      | Scaffolds and ladders               | 19 |
|      | Lifting equipment and accessories   | 25 |
|      | Earth-moving & road-works equipment | 33 |
|      | Work at height                      | 41 |
|      | Excavations and underground works   | 47 |
| Free | Concrete-related works              | 51 |
|      | Electricity                         | 57 |
|      | Health                              | 63 |
|      | Personal protective equipment       | 69 |
|      | Information and training            | 79 |











#### **General duties of stakeholders**













































**Safety of workplaces** 











































































#### **Scaffolds and ladders**



























































### Lifting equipment and accessories



















































































### Earth-moving & road-works equipment











































































## **Work at height**



























































# Excavations and underground works

























olesbat-











#### **Concrete-related works**



















































**Electricity** 



















































### Health



















































## **Personal protective equipment**