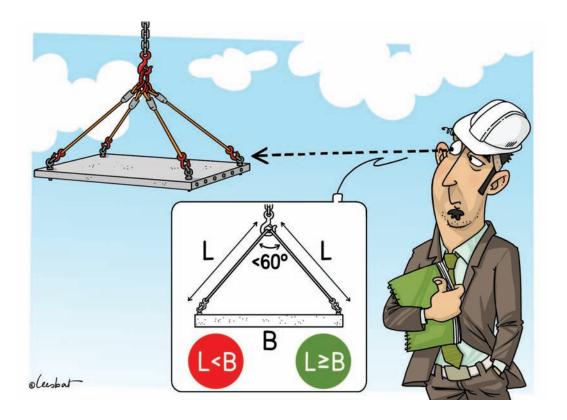

arth-moving & road-works equipment | 33 |
|      | Work at height                      | 41 |
|      | Excavations and underground works   | 47 |
| Free | Concrete-related works              | 51 |
|      | Electricity                         | 57 |
|      | Health                              | 63 |
|      | Personal protective equipment       | 69 |
|      | Information and training            | 79 |











#### **General duties of stakeholders**













































**Safety of workplaces** 











































































#### **Scaffolds and ladders**



























































### Lifting equipment and accessories



















































































### Earth-moving & road-works equipment











































































## **Work at height**



























































# Excavations and underground works

























olesbat-











#### **Concrete-related works**



















































**Electricity** 



















































### Health



















































## **Personal protective equipment**



































































































## Information and training