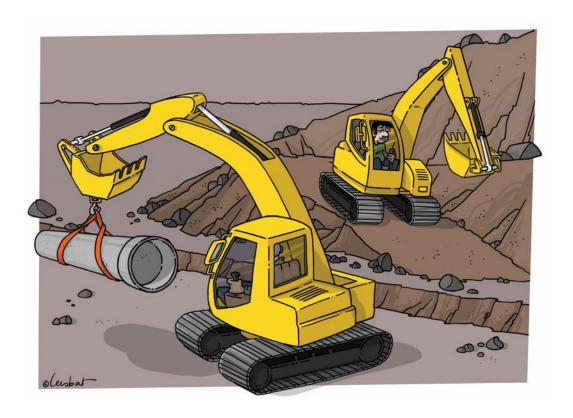

& road-works equipment | 33 |
|      | Work at height                      | 41 |
|      | Excavations and underground works   | 47 |
| Free | Concrete-related works              | 51 |
|      | Electricity                         | 57 |
|      | Health                              | 63 |
|      | Personal protective equipment       | 69 |
|      | Information and training            | 79 |











#### **General duties of stakeholders**













































**Safety of workplaces** 











































































#### **Scaffolds and ladders**



























































### Lifting equipment and accessories



















































































### Earth-moving & road-works equipment











































































## **Work at height**



























































# Excavations and underground works

























olesbat-











#### **Concrete-related works**



















































**Electricity** 



















































### Health



















































## **Personal protective equipment**



































































































## Information and training