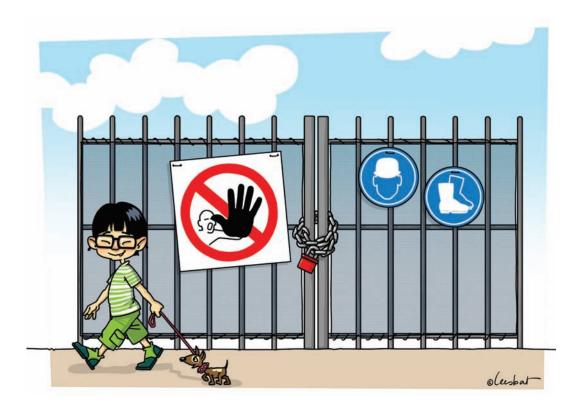

eholders      | 5  |
|------|-------------------------------------|----|
|      | Safety of workplaces                | 11 |
|      | Scaffolds and ladders               | 19 |
|      | Lifting equipment and accessories   | 25 |
|      | Earth-moving & road-works equipment | 33 |
|      | Work at height                      | 41 |
|      | Excavations and underground works   | 47 |
| Free | Concrete-related works              | 51 |
|      | Electricity                         | 57 |
|      | Health                              | 63 |
|      | Personal protective equipment       | 69 |
|      | Information and training            | 79 |











#### **General duties of stakeholders**













































**Safety of workplaces** 











































































#### **Scaffolds and ladders**



























































### Lifting equipment and accessories



















































































### Earth-moving & road-works equipment











































































## **Work at height**



























































# Excavations and underground works

























olesbat-











#### **Concrete-related works**



















































**Electricity** 



















































### Health



















































## **Personal protective equipment**