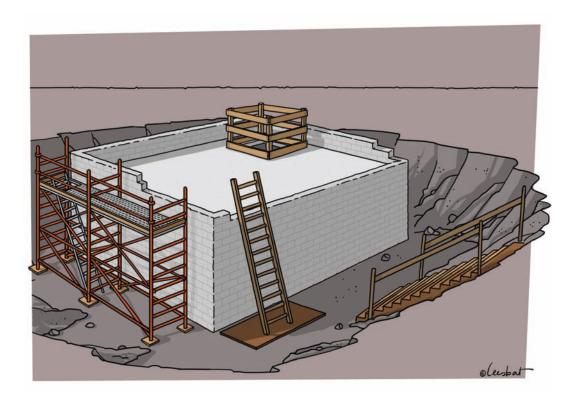

--------------------------|----|
|      | Safety of workplaces                | 11 |
|      | Scaffolds and ladders               | 19 |
|      | Lifting equipment and accessories   | 25 |
|      | Earth-moving & road-works equipment | 33 |
|      | Work at height                      | 41 |
|      | Excavations and underground works   | 47 |
| Free | Concrete-related works              | 51 |
|      | Electricity                         | 57 |
|      | Health                              | 63 |
|      | Personal protective equipment       | 69 |
|      | Information and training            | 79 |











#### **General duties of stakeholders**













































**Safety of workplaces** 











































































#### **Scaffolds and ladders**



























































### Lifting equipment and accessories



















































































### Earth-moving & road-works equipment











































































## **Work at height**



























































# Excavations and underground works

























olesbat-











#### **Concrete-related works**



















































**Electricity** 



















































### Health



















































## **Personal protective equipment**