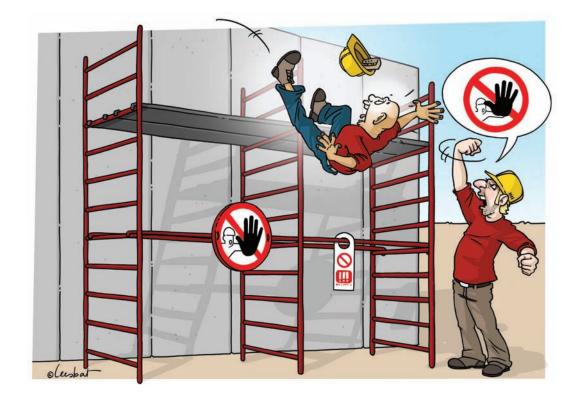

| 11 |
|      | Scaffolds and ladders               | 19 |
|      | Lifting equipment and accessories   | 25 |
|      | Earth-moving & road-works equipment | 33 |
|      | Work at height                      | 41 |
|      | Excavations and underground works   | 47 |
| Free | Concrete-related works              | 51 |
|      | Electricity                         | 57 |
|      | Health                              | 63 |
|      | Personal protective equipment       | 69 |
|      | Information and training            | 79 |











#### **General duties of stakeholders**













































**Safety of workplaces** 











































































#### **Scaffolds and ladders**



























































### Lifting equipment and accessories



















































































### Earth-moving & road-works equipment











































































## **Work at height**



























































# Excavations and underground works

























olesbat-











#### **Concrete-related works**



















































**Electricity** 



















































### Health



















































## **Personal protective equipment**



































































































## Information and trai