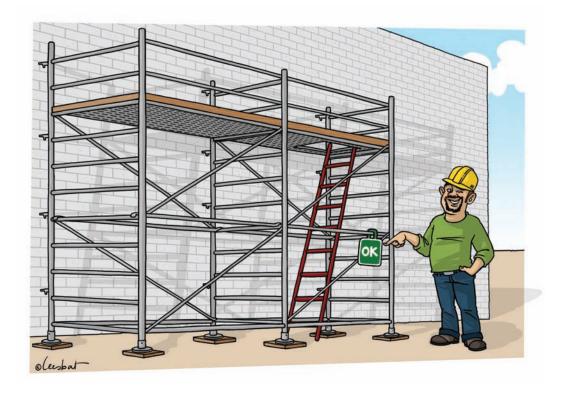

| 11 |
|      | Scaffolds and ladders               | 19 |
|      | Lifting equipment and accessories   | 25 |
|      | Earth-moving & road-works equipment | 33 |
|      | Work at height                      | 41 |
|      | Excavations and underground works   | 47 |
| Free | Concrete-related works              | 51 |
|      | Electricity                         | 57 |
|      | Health                              | 63 |
|      | Personal protective equipment       | 69 |
|      | Information and training            | 79 |











#### **General duties of stakeholders**













































**Safety of workplaces** 











































































#### **Scaffolds and ladders**



























































### Lifting equipment and accessories



















































































### Earth-moving & road-works equipment











































































## **Work at height**



























































# Excavations and underground works

























olesbat-











#### **Concrete-related works**



















































**Electricity** 



















































### Health



















































## **Personal protective equipment**



































































































## Information and training