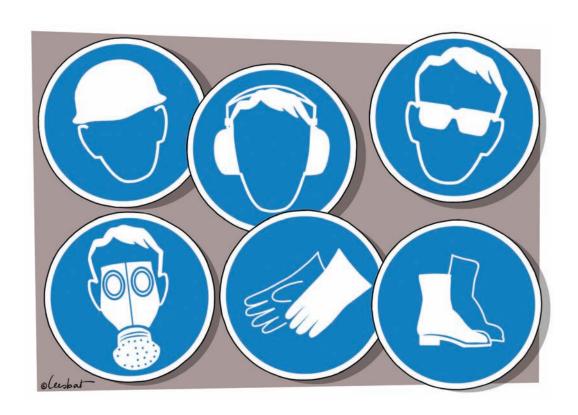

**Safety of workplaces** 











































































#### **Scaffolds and ladders**



























































### Lifting equipment and accessories



















































































### Earth-moving & road-works equipment











































































## **Work at height**



























































# Excavations and underground works

























olesbat-











#### **Concrete-related works**



















































**Electricity** 



















































### Health



















































## **Personal protective equipment**



































































































## Information and training