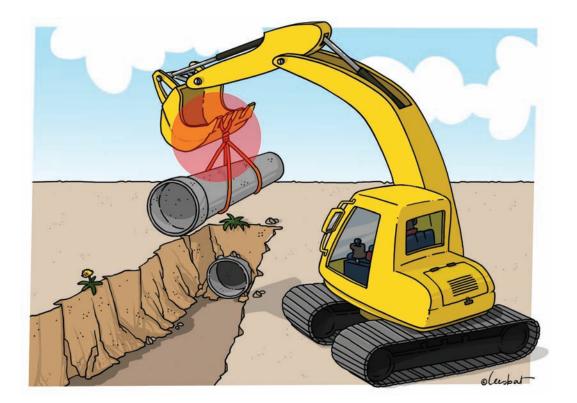

| 41 |
|      | Excavations and underground works   | 47 |
| Free | Concrete-related works              | 51 |
|      | Electricity                         | 57 |
|      | Health                              | 63 |
|      | Personal protective equipment       | 69 |
|      | Information and training            | 79 |











#### **General duties of stakeholders**













































**Safety of workplaces** 











































































#### **Scaffolds and ladders**



























































### Lifting equipment and accessories



















































































### Earth-moving & road-works equipment











































































## **Work at height**



























































# Excavations and underground works

























olesbat-











#### **Concrete-related works**



















































**Electricity** 



















































### Health



















































## **Personal protective equipment**



































































































## Information and training