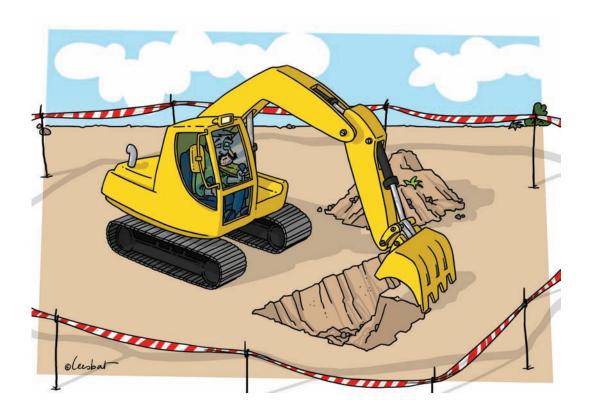

ht                      | 41 |
|      | Excavations and underground works   | 47 |
| Free | Concrete-related works              | 51 |
|      | Electricity                         | 57 |
|      | Health                              | 63 |
|      | Personal protective equipment       | 69 |
|      | Information and training            | 79 |











#### **General duties of stakeholders**













































**Safety of workplaces** 











































































#### **Scaffolds and ladders**



























































### Lifting equipment and accessories



















































































### Earth-moving & road-works equipment











































































## **Work at height**



























































# Excavations and underground works

























olesbat-











#### **Concrete-related works**



















































**Electricity** 



















































### Health



















































## **Personal protective equipment**



































































































## Information and training