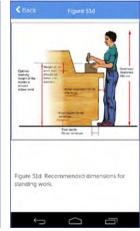

## **ILO Ergonomic Checkpoints**

132 realistic and flexible solutions to ergonomic problems, applicable across a whole range of workplace situations.