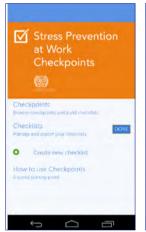

# **Checkpoints: Creating better workplaces**

The Checkpoints app series is a new digital tool for improving occupational safety and health in the workplace. Users can explore illustrated descriptions of each checkpoint and create interactive checklists tailored to their workplace. Each app also includes best practice recommendations for taking action and implementing effective improvements.

#### **ILO Stress Prevention** at Work Checkpoints

50 easy-to-implement checkpoints for identifying sources of stress in the workplace and mitigating their harmful effects.