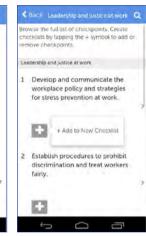

#### **ILO Stress Prevention** at Work Checkpoints

50 easy-to-implement checkpoints for identifying sources of stress in the workplace and mitigating their harmful effects.