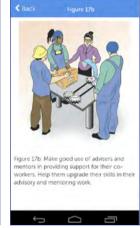

# www.ilo.org/apps



# **Checkpoints: Creating better workplaces**

The Checkpoints app series is a new digital tool for improving occupational safety and health in the workplace. Users can explore illustrated descriptions of each checkpoint and create interactive checklists tailored to their workplace. Each app also includes best practice recommendations for taking action and implementing effective improvements.



#### **ILO Stress Prevention** at Work Checkpoints

50 easy-to-implement checkpoints for identifying sources of stress in the workplace and mitigating their harmful effects.











## **ILO Ergonomic Checkpoints**

132 realistic and flexible solutions to ergonomic problems, applicable across a whole range of workplace situations.











## **ILO Agricultural Ergonomic Checkpoints**

100 practical actions to improve safety and health and increase productivity, tailored for rural and agricultural settings.