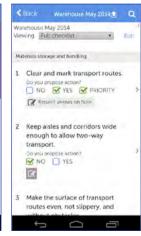

## **ILO Ergonomic Checkpoints**

132 realistic and flexible solutions to ergonomic problems, applicable across a whole range of workplace situations.