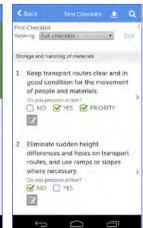

## **ILO Ergonomic Checkpoints**

132 realistic and flexible solutions to ergonomic problems, applicable across a whole range of workplace situations.