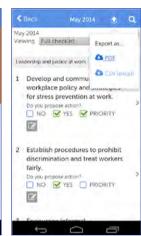

# **Checkpoints: Creating better workplaces**

The Checkpoints app series is a new digital tool for improving occupational safety and health in the workplace. Users can explore illustrated descriptions of each checkpoint and create interactive checklists tailored to their workplace. Each app also includes best practice recommendations for taking action and implementing effective improvements.

#### **ILO Stress Prevention** at Work Checkpoints

50 easy-to-implement checkpoints for identifying sources of stress in the workplace and mitigating their harmful effects.