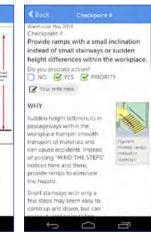

## **ILO Ergonomic Checkpoints**

132 realistic and flexible solutions to ergonomic problems, applicable across a whole range of workplace situations.